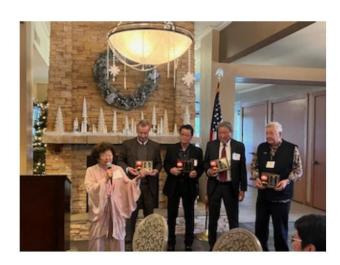

|     |                 |       |

| Address                   |     |
|---------------------------|-----|
| City                      | Zip |
| Contact Number (required) |     |
| Email Address             |     |

# In addition to receiving this award, the Florin JACL did a very nice, extensive slide show regarding Buddhist Church of Florin's history as a temple. It's twenty-four (24) pages long. If you are interested in seeing this document, go to florinbuddhist.org.

#### "HONORING OUTSTANDING COMMUNITY LEADERS"

The Buddhist Church of Florin was one of three award recipients at the Florin JACL's 88th Anniversary Celebration which was held on December 2, 2023 at Valley High Country Club.



Eric Fujii, BCF President accepting the award



Left to Right: Marielle Tsukamoto, presenter. Robert Nelsen, Tom Nakashima, Eric Fujii,





Eric Fujii, BCF President Andy & Twila Noguchi



BCF Attendees, Left to Right: Shirley Gee, Jennifer Kubo, Margie Sunahara, Jan Takeuchi, Elizabeth Fujii, Lon Tsukamoto, Ann Tsukamoto, Eric Fujii

#### **Community Spirit and Service Award**

# Buddhist Church of Florin - A Pillar, Center, and Anchor for the Community

By Andy Noguchi and Twila Tomita

In 1919, the 97 Japanese American pioneers who founded the Buddhist Church of Florin among the strawberry and tokay grape farms would have been astounded it is still going strong 104 years later! Today, the Buddhist

Church of Florin is a crucial pillar, center, and anchor for the Florin community.

It has provided vital support, been a central gat