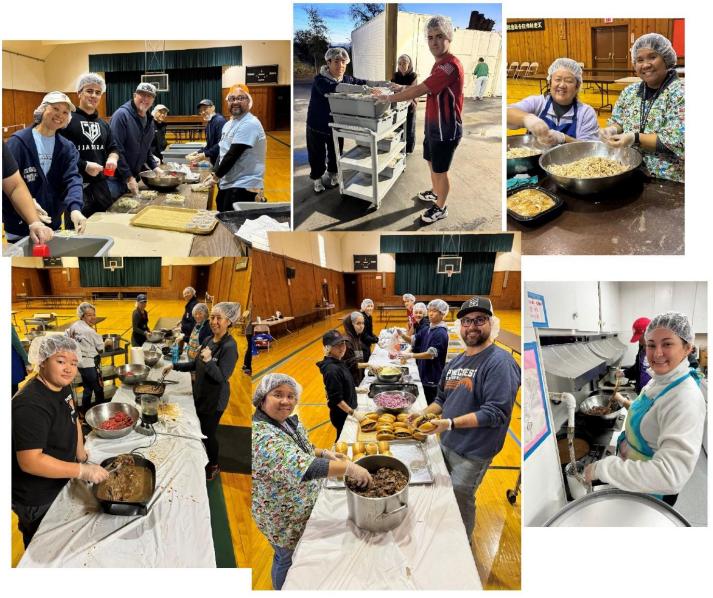

.
- 10. The BWA's Tsuitou Hoyo Service and Bonenkai were well-attended, and all enjoyed the food and prizes and the dharma talk by guest speaker Rev. Etsuko Mikame from the San Jose Betsuin.
- 11. Repairs have been made to the leaking sink in the Hondo kitchen. A committee is proceeding with getting estimates to replace damaged cabinets and getting an idea about potential costs for a larger scope remodel.
- 12. The script rebate for 2023 was more than \$2,000. Thank you to everyone who purchased scrip and to Ann T. for skillfully managing it all!

# Jr. YBA/Dharma School Steak Sandwich/Chinese Chicken Salad Fundraiser December 3, 2023

Thank you to everyone who supported this fundraiser. Whether you helped on site or made a purchase. We appreciate all of you! It was a success! Thank you!



Not everyone who helped is pictured. Missing from pictures, but very helpful: Kenny Okabayashi, Kenny Teranishi, Greg Crandell, Eric Fujii, Glenn Fujii, Margie Sunahara, & Erik Nishida. (apologies if your name is missed) Special thank you to Ann and Lon Tsukamoto & Ginny Syphax who did the coordinating, purchasing, order inputting, financials and more!





# Buddhist Church of Florin Dharma School News & Events- December 2023 "B.R.A.I.D." — Building Respectful Awareness & Inclusion through Dharma

I want to start out with a thank you to everyone who donated to the toy drive, whether it was through physical toys or money, as we had enough to

donate to two places. When going to our first destination, UC Davis Children's Hospital, we were able to donate a vast number of toys to the hospit